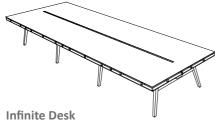

# Collection

| Height: | 750 mm  | 69'' |
|---------|---------|------|
| Width:  | 1640 mm | 64'' |
| Length: |         |      |
| for 4:  | 3520 mm | 138" |