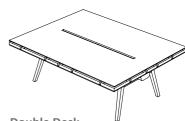

#### **Double Desk**

| Height: | 750 mm  | 29'' |
|---------|---------|------|
| Width:  | 1640 mm | 64'' |
| Length: | 2000 mm | 78'' |