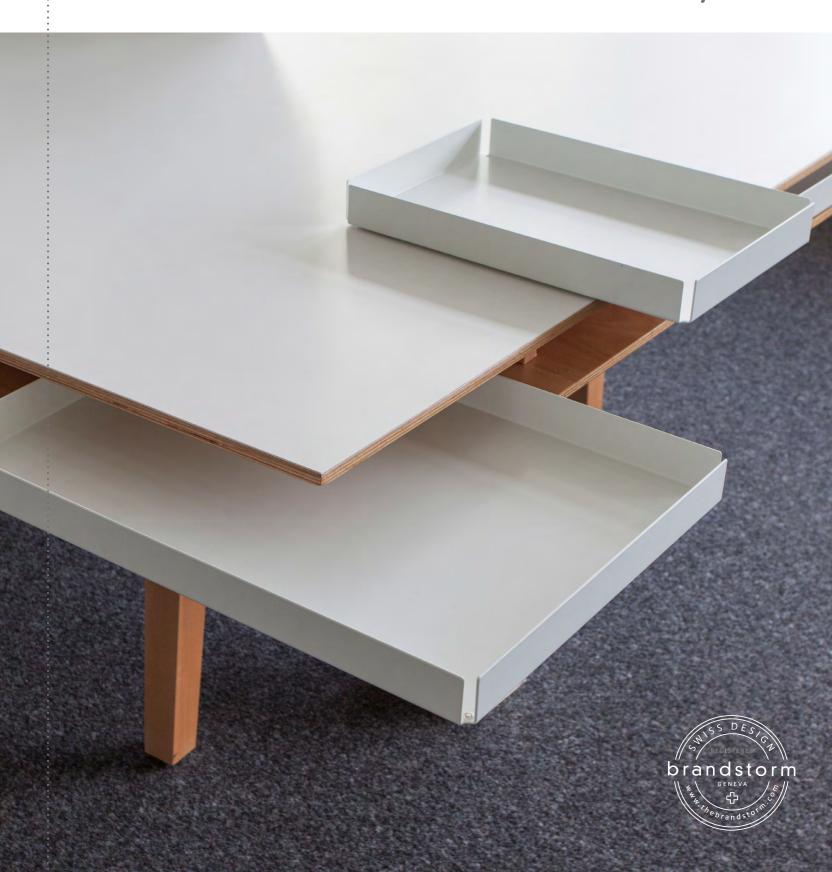

### Trays A4+

| Height: | 40 mm  | 1,5" |
|---------|--------|------|
| Width:  | 350 mm | 9"   |
| Length: | 230 mm | 13'  |

#### Trays A3+

| Height: | 40 mm  | 1,5' |
|---------|--------|------|
| Width:  | 350 mm | 13'  |
| Length: | 480 mm | 18'  |