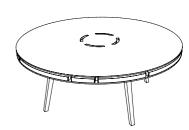

#### **Round Table**

| Height:   | 750 mm  | 29'' |
|-----------|---------|------|
| Diameter: | 1800 mm | 71'' |