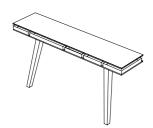

#### **Console Table**

| Height:<br>Width: | 750 mm<br>250 mm | 29"<br>10" |
|-------------------|------------------|------------|
| Length:           | 4.050            | 6=11       |
| -small            | 1650 mm          | 65''       |
| -large            | 2200 mm          | 86''       |