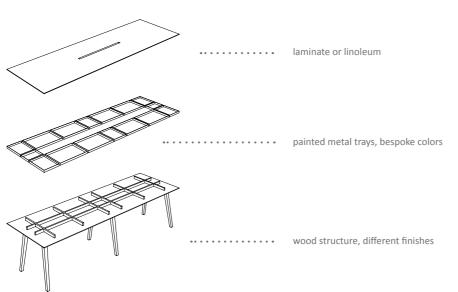

| 1650 mm          | 65''       |
| -large            | 2200 mm          | 86''       |



#### **Children Table**

| Height: | 568 mm  | 22"  |
|---------|---------|------|
| Width:  | 785 mm  | 30'' |
| Length: | 1095 mm | 43'' |





### Trays A4+

| Height: | 40 mm  | 1,5" |
|---------|--------|------|
| Width:  | 350 mm | 9"   |
| Length: | 230 mm | 13'  |

#### Trays A3+

| Height: | 40 mm  | 1,5' |
|---------|--------|------|
| Width:  | 350 mm | 13'  |
| Length: | 480 mm | 18'  |





#### **Large Divider**

| Height: | 450 mm | 17'' |
|---------|--------|------|
| Width:  | 200 mm | 8''  |
| Length: | 600 mm | 23'' |

#### **High Divider**

| Height: | 550 mm | 21'' |
|---------|--------|------|
| Width:  | 200 mm | 8''  |
| Length: | 400 mm | 15'' |

## **Finishes**