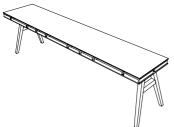

#### **High Table**

| Height:       | 750 mm  | 29''  |
|---------------|---------|-------|
| Width:        | 600 mm  | 24''  |
| Length (max): | 3000 mm | 118'' |