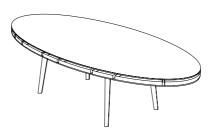

#### **Meeting Table**

| Height: | 750 mm       | 29''    |
|---------|--------------|---------|
| Width:  | 860/1210 mm  | 33/47'' |
| Longth  | 2200/3000 mm | 86/118" |