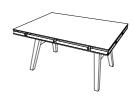

#### **Double Desk**

| Height: | 750 mm  | 29'' |
|---------|---------|------|
| Width:  | 1640 mm | 64'' |
| Length: | 2000 mm | 78'' |